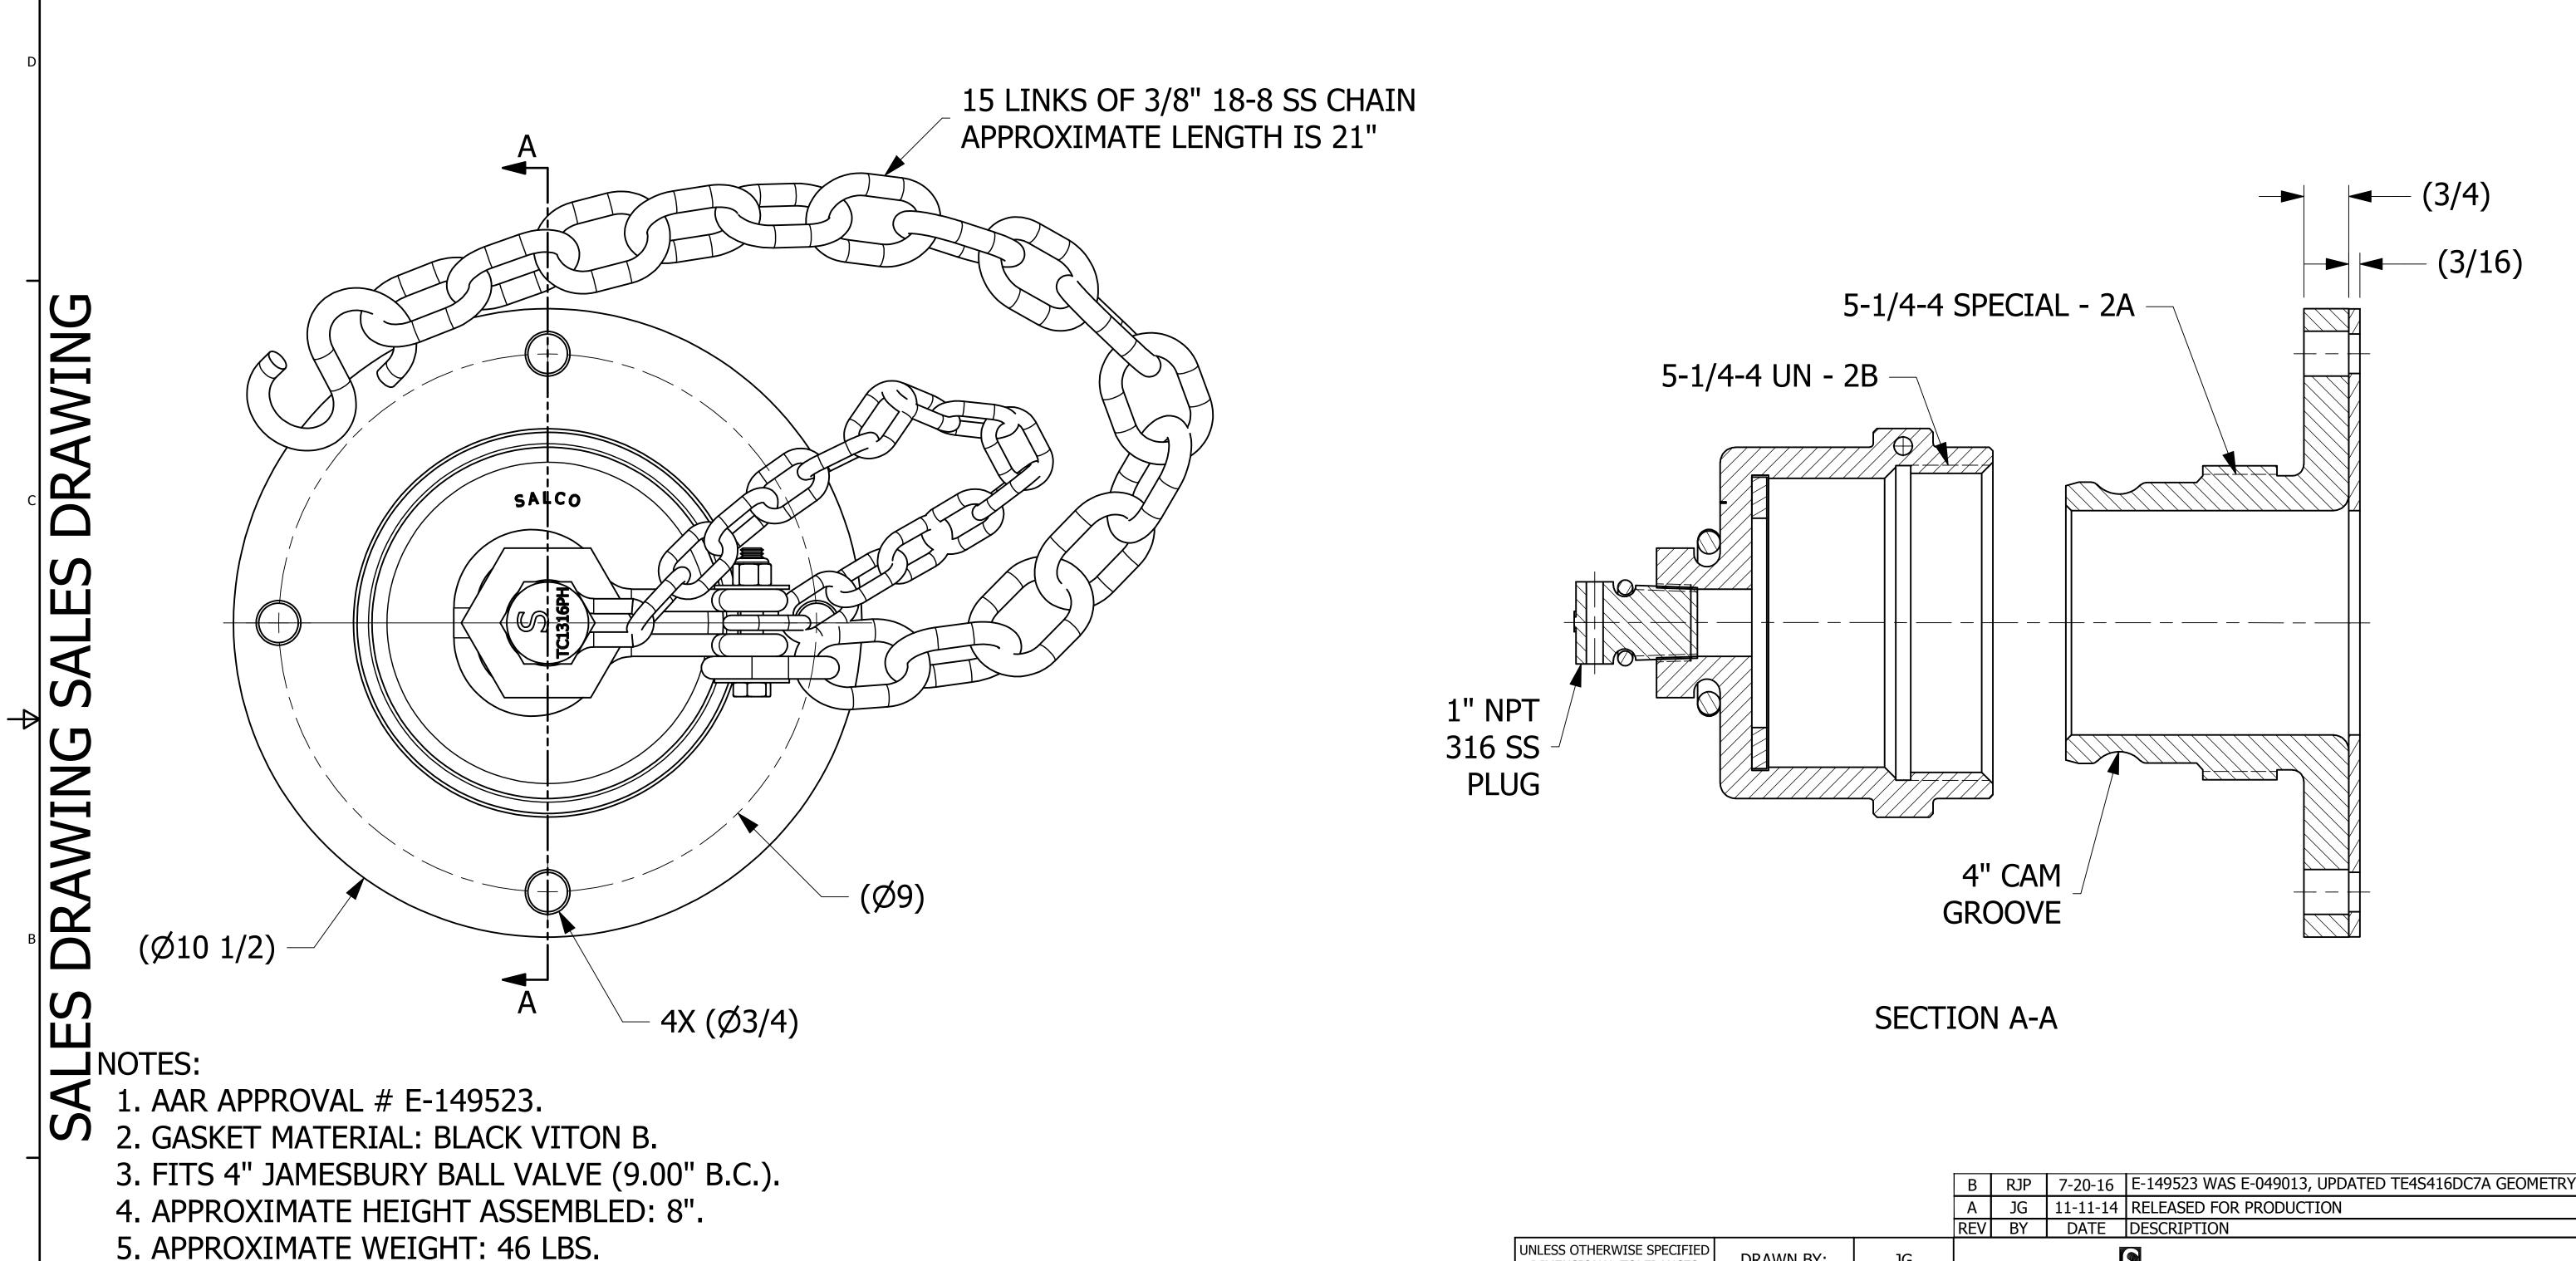

6. THIS ASSEMBLY IS AAR AND DOT APPROVED.

10. 5 1/4-4 UN THREADS CONFORM TO FIGURE

E18 OF THE AAR TANK CAR MANUAL.

7. QUICK CONNECT MEETS A-A-59326D.

8. CAP MATERIAL: 416 SS.

9. FLANGE MATERIAL: 316 SS.

UNLESS OTHERWISE SPECIFIED DIMENSIONAL TOLERANCES SALCO PRODUCTS, INC. DRAWN BY: FRACTIONAL: ±1/16 CHECKED BY: X.XX: UNLOADING ADAPTER 4" FLANGED X.XXX: PROTOTYPE BY: **ANGULAR:** PROTOTYPE DEBURR ALL SHARP EDGES. 10/1/2014 SEE NOTES DATE: ALL MACHINED SURFACES TO HAVE A 125 RMS FINISH APPROVED FOR \*\*R141001F1 3:4 OF 1 UNLESS NOTED OTHERWISE PRODUCTION BY: THIRD ANGLE PROJECTION 11/11/2014 D40079 TE4S416SF7A PRODUCTION THIS PRINT, PROPERTY OF SALCO PRODUCTS INC, CONTAINS PROPRIETARY INFORMATION